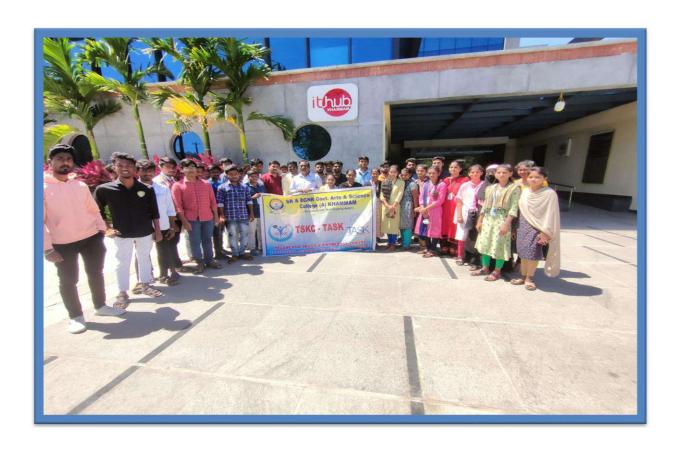

70

The principal

SR&BGINR Government Asti & science Courge (A)
Khamman,
Telangana

Respected SIT,

Subi-request to permit me tob sludents on a field trip to IT Hub regarding.

I Cor. Gr. Varadaxin, Asst prof of

English) submit That still Suresh kumar, zoral Manage of IT Hub, Khammom accepted my request to personal our students go for a field-trip to IT Hub, Khammom On the It of December, 2021. I knowly request you, si to permit me take our students on the said to

Date of the activity = 07.12.2021.

The students of our conege were taken to

37 thub, as a part of our freed top, on on 2.

30 students from Air & sciences participated in the

Programme, being general by Dr. Gr. Varalaxmi,

Asst. prof of English & Srik. Strkenth, Guest-Faculty

Af the Department of English.

Objective of the trip: To entighten the students what courses are being offered three along with the details of -11s much of selection fee. Also, to make them acquainted with the process of acquiring jobs on the campus along with various companies that have already started working there.