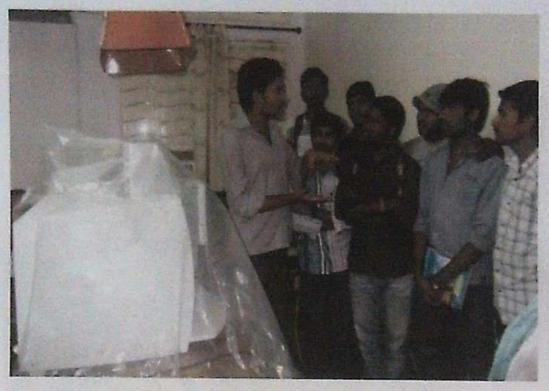

## VERMICOMPOST PLANT - MUTHAGUDEM

30.05,2022

BR & B G N R Govt College

PRINCIPAL
PRINCIPAL
SR & B G N R. Gov. Arts &
Science College (NAAC-B++)
Science College (NAAC-B++)
Autonomque-K H A M M A M

# SR & BGNR GOVT.ARTS & SCIENCE COLLEGE, KHAMMAM DEPARTMENT OF ZOOLOGY FIELD TRIP: VERMICOMPOST- MUTHAGUDEM ON 30.05.2022