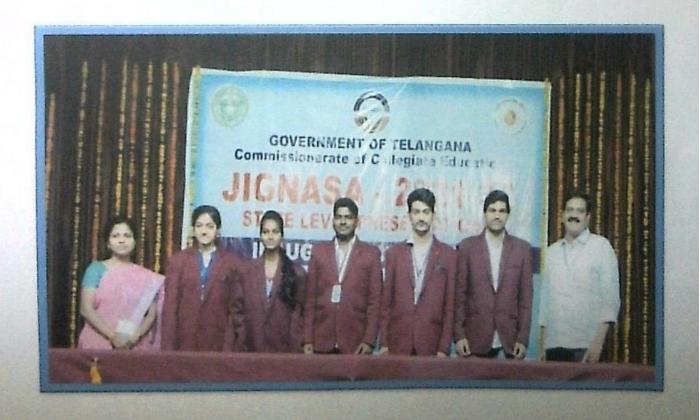

# SR & BGNR GOVT.ARTS & SCIENCE COLLEGE, KHAMMAM DEPARTMENT OF ZOOLOGY FIELD TRIP: VERMICOMPOST- MUTHAGUDEM ON 30.05.2022