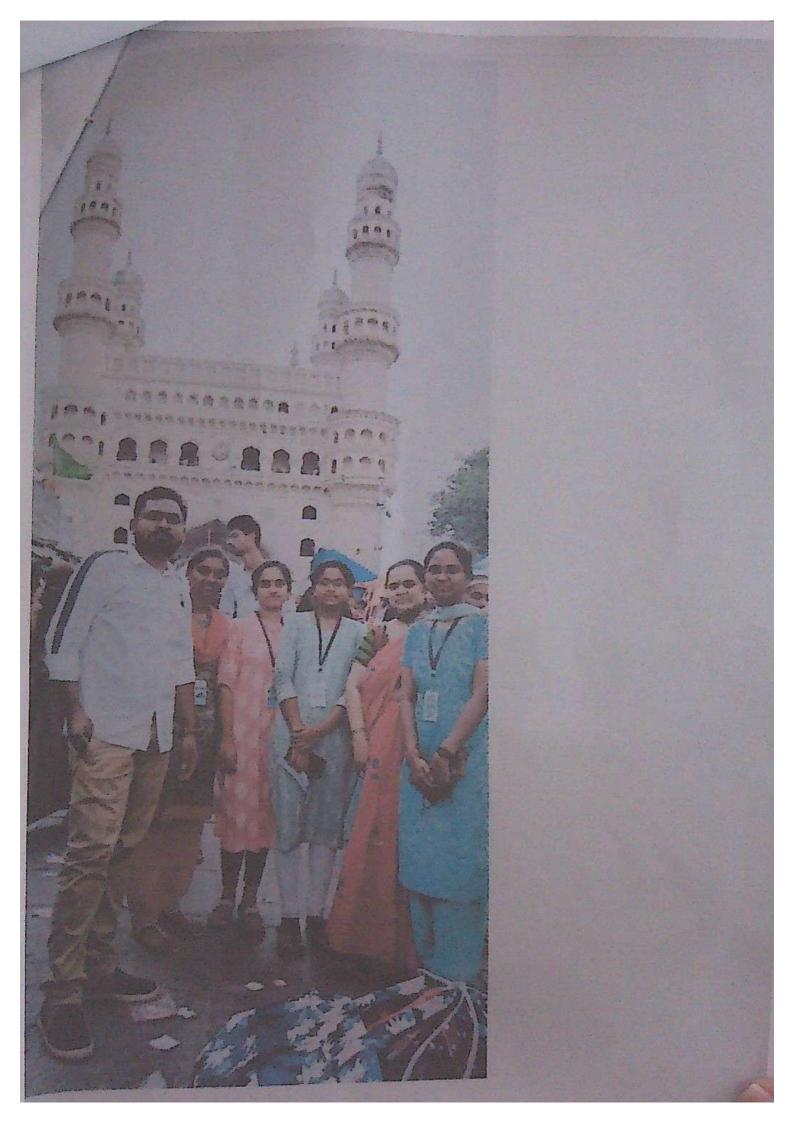

Khamman, 27/04/2014

The principal

SP& BGINR Government Arts & scrence conege (A)
Khamman,
Telangana.

Respected Sir,

Subi- request to permit us for a field trip to Charminar, thyd reg

I C Dr. Gr. Varadormi, Asst prif of Eggis

of my Jignasa, students' study project on a field -trip to Charminar, which is very near to our venue of our study project presentation. I kindly request you, sir, to permit me for the same.

Thanking you sir.

Gr. Sai Deelishothor II Mccs - Grownesse

8. Y. Hima svee - II Bzc - thousand

4. S. Sreeja - II Mccs - Sveeja.

5. Gr. Svavani - II Bzc - G. Somers

Supervisors:
1. Dr. Gr. Varulonni - (Cali
2. Sni k. Srikanth - C. Bush)