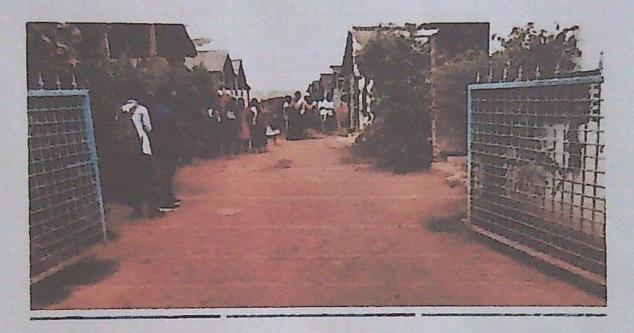

## VERMICOMPOST PLANT - MUTHAGUDEM

30.05,2022

BR & B G N R Govt College

PRINCIPAL
PRINCIPAL
SR & B G N R. Gov. Arts &
Science College (NAAC-B++)
Science College (NAAC-B++)
Autonomque-K H A M M A M

# SR & BGNR GOVT.ARTS & SCIENCE COLLEGE, KHAMMAM DEPARTMENT OF ZOOLOGY FIELD TRIP: VERMICOMPOST- MUTHAGUDEM ON 30.05.2022