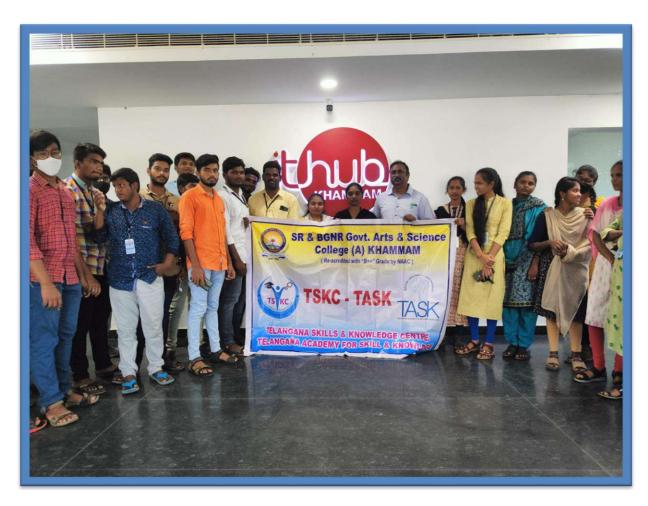

70

The principal

SR&BGINR Government Asti & science Courge (A)
Khamman,
Telangana

Respected SIT,

Subi-request to permit me tob sludents on a field trip to IT Hub regarding.

I Cor. Gr. Varadaxin, Asst prof of

English) submit That still Suresh kumar, zoral Manage of IT Hub, Khammom accepted my request to personal our students go for a field-trip to IT Hub, Khammom On the It of December, 2021. I knowly request you, si to permit me take our students on the said to

Date of the activity = 07.12.2021.

The students of our conege were taken to

37 thub, as a part of our freed top, on on 2.

30 students from Air & sciences participated in the

Programme, being general by Dr. Gr. Varalaxmi,

Asst. prof of English & Srik. Strkenth, Guest-Faculty

Af the Department of English.

Objective of the trip: To entighten the students what courses are being offered three along with the details of -11s much of selection fee. Also, to make them acquainted with the process of acquiring jobs on the campus along with various companies that have already started working there.