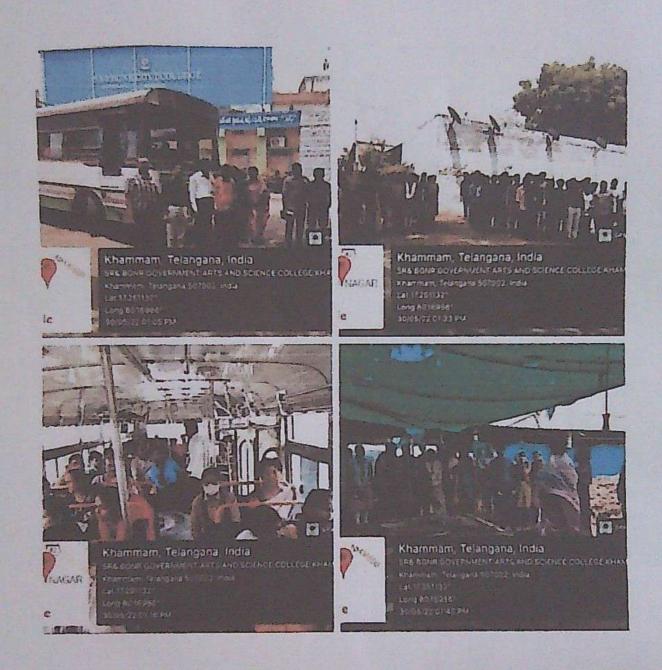

Date of the activity = 07.12.2021.

The students of our conege were taken to

37 thub, as a part of our freed top, on on 2.

30 students from Air & sciences participated in the

Programme, being general by Dr. Gr. Varalaxmi,

Asst. prof of English & Srik. Strkenth, Guest-Faculty

Af the Department of English.

Objective of the trip: To entighten the students what courses are being offered three along with the details of -11s much of selection fee. Also, to make them acquainted with the process of acquiring jobs on the campus along with various companies that have already started working there.