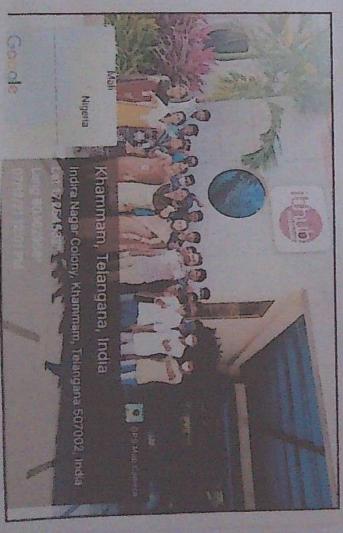

# SR & BGNR GOVT.ARTS & SCIENCE COLLEGE, KHAMMAM DEPARTMENT OF ZOOLOGY FIELD TRIP: VERMICOMPOST- MUTHAGUDEM ON 30.05.2022

Date of the activity = 07.12.2021.

The students of our conege were taken to

37 thub, as a part of our freed top, on on 2.

30 students from Air & sciences participated in the

Programme, being general by Dr. Gr. Varalaxmi,

Asst. prof of English & Srik. Strkenth, Guest-Faculty

Af the Department of English.

Objective of the trip: To entighten the students what courses are being offered three along with the details of -11s much of selection fee. Also, to make them acquainted with the process of acquiring jobs on the campus along with various companies that have already started working there.