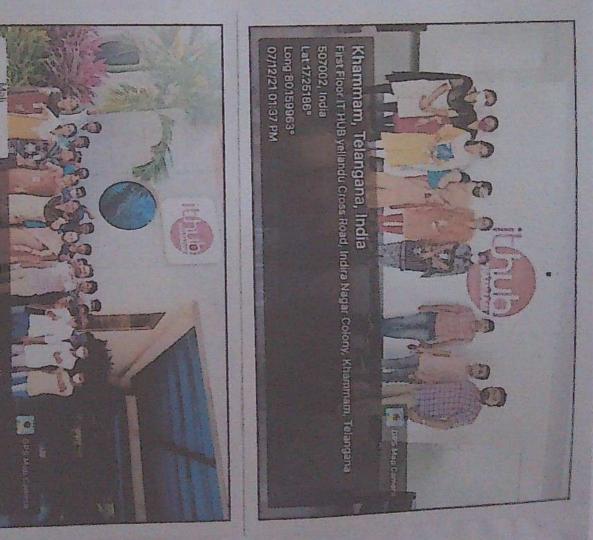

# SR & BGNR GOVT.ARTS & SCIENCE COLLEGE, KHAMMAM DEPARTMENT OF ZOOLOGY FIELD TRIP: VERMICOMPOST- MUTHAGUDEM ON 30.05.2022

Date of the activity = 07.12.2021.

The students of our conege were taken to

37 thub, as a part of our freed top, on on 2.

30 students from Air & sciences participated in the

Programme, being general by Dr. Gr. Varalaxmi,

Asst. prof of English & Srik. Strkenth, Guest-Faculty

Af the Department of English.

Objective of the trip: To entighten the students what courses are being offered three along with the details of -11s much of selection fee. Also, to make them acquainted with the process of acquiring jobs on the campus along with various companies that have already started working there.